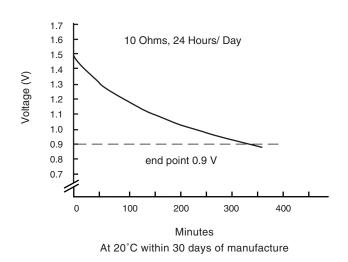

#### **Typical Service Life:**

| Discharge  | Discharge   | End Point | Service  |
|------------|-------------|-----------|----------|
| Resistance | Condition   | Voltage   | Life     |
| 10 Ohms    | 24 Hrs/ Day | 0.9V      | 355 Mins |