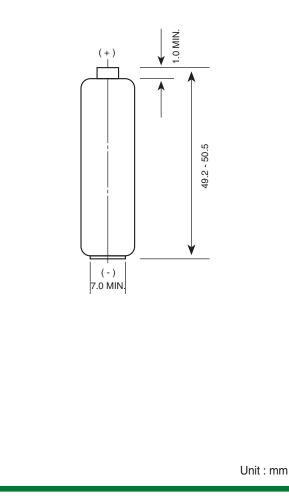

## Model No.: GP15G

| NO MERCURY ADDED   |                                                                                                                            |  |  |  |
|--------------------|----------------------------------------------------------------------------------------------------------------------------|--|--|--|
| Description        | : Mercury Free Extra Heavy Duty<br>Battery, AA Size                                                                        |  |  |  |
| Chemical System    | : Zinc Chloride                                                                                                            |  |  |  |
| Nominal Voltage    | : 1.5 Volts                                                                                                                |  |  |  |
| Nominal Dimensions | : ø13.9 mm x 50.0 mm                                                                                                       |  |  |  |
| Terminals          | : Protruded positive (+) and flat negative (-) contacts                                                                    |  |  |  |
| Jacket             | : Metal jacket with PVC insulation                                                                                         |  |  |  |
| Applications       | : All electronic devices, e.g. toys,<br>data banks, audio appliances,<br>calculators, remote controls,<br>paging machines. |  |  |  |
| Warranty Period    | : 36 months                                                                                                                |  |  |  |
| Average Weight     | : 17.6g                                                                                                                    |  |  |  |