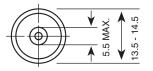

## Model No.: GP15G

| NO MERCURY ADDED   |                                                                                                                            |  |  |  |
|--------------------|----------------------------------------------------------------------------------------------------------------------------|--|--|--|
| Description        | : Mercury Free Extra Heavy Duty<br>Battery, AA Size                                                                        |  |  |  |
| Chemical System    | : Zinc Chloride                                                                                                            |  |  |  |
| Nominal Voltage    | : 1.5 Volts                                                                                                                |  |  |  |
| Nominal Dimensions | : ø13.9 mm x 50.0 mm                                                                                                       |  |  |  |
| Terminals          | : Protruded positive (+) and flat negative (-) contacts                                                                    |  |  |  |
| Jacket             | : Metal jacket with PVC insulation                                                                                         |  |  |  |
| Applications       | : All electronic devices, e.g. toys,<br>data banks, audio appliances,<br>calculators, remote controls,<br>paging machines. |  |  |  |
| Warranty Period    | : 36 months                                                                                                                |  |  |  |
| Average Weight     | : 17.6g                                                                                                                    |  |  |  |