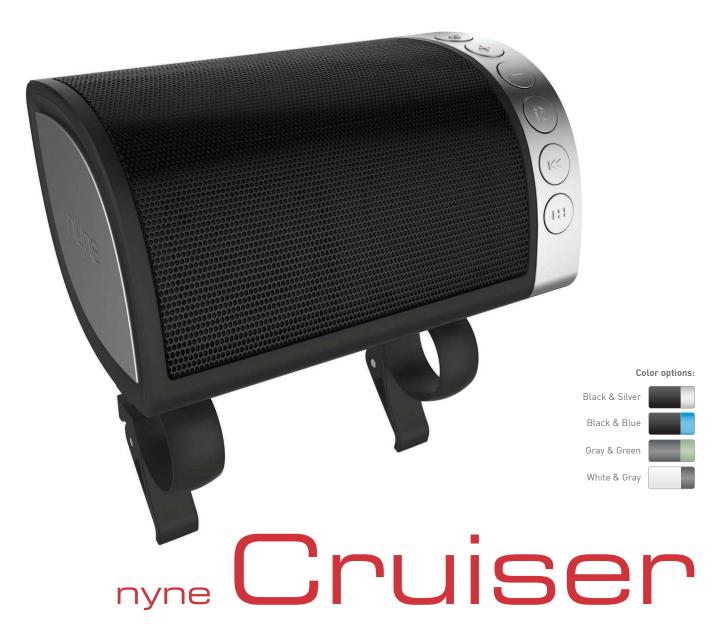

Enhance your active lifestyle with the NYNE Cruiser, a rugged, portable wireless Bluetooth speaker with adjustable handlebar mounting clips that let you add 10 watts of musical pizzazz to a leisurely bike ride, a humdrum gym workout, or a stroll with a fussy baby.

The versatile NYNE Cruiser also features on-board controls, a 8-10 hour rechargeable battery, NFC technology, and a built-in noise-canceling microphone for hands-free calling. If you're on the move, you need the Cruiser!

- Bluetooth 4.0 with 33 feet range
- NFC for simplified pairing
- Built-in microphone for hands-free calling
- Built-in phone charging via USB
- 10 Watts of power
- 8-10 Hrs. playtime
- 2200 mAh rechargeable battery
- Universal handlebar mount clips
- Carry Case with spring loaded hook
- 3.5mm auxiliary input