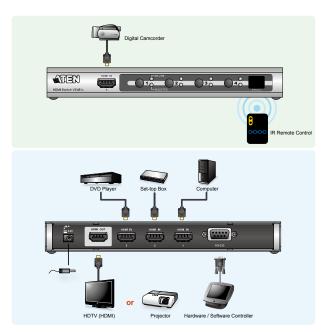

# **4-Port HDMI Switch**

The VS481A 4 Port HDMI Switch allows you to quickly and easily share your HDMI display device with 4 HDMI input sources.

The VS481A allows convenient switching between digital devices such as DVD players, Satelite receivers, Digital Camcorder. The VS481A allows you to select the desired input source via a remote control unit and pushbuttons located on the switch.

#### Setup