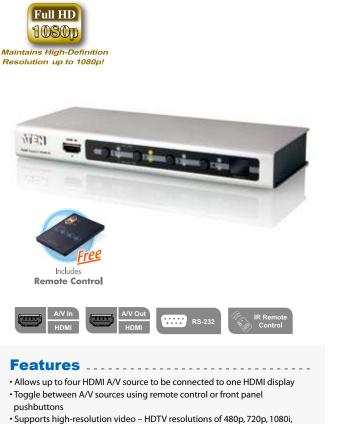

# **4-Port HDMI Switch**

The VS481A 4 Port HDMI Switch allows you to quickly and easily share your HDMI display device with 4 HDMI input sources.

The VS481A allows convenient switching between digital devices such as DVD players, Satelite receivers, Digital Camcorder. The VS481A allows you to select the desired input source via a remote control unit and pushbuttons located on the switch.

- 1080p (1920x1080); VGA, SVGA, SXGA, UXGA (1600x1200) and
- WUXGA(1920x1200) Supports 12-bit Deep Color for HDMI formats
- Supports Dolby True HD and DTS HD Master Audio
- Up to 60 Hz refresh rate
- Long distance transmission up to 20 m (24 AWG) and 15 m (28 AWG)
- Built-in bi-directional RS-232 serial remote port for high-end system control
- Plug-and-play no software installation required
- DDC Compatible
- HDMI 1.3b compliant
- HDCP 1.1 compliant
- Supports HDMI Type A 19-pin female connector
- Signaling rates up to 2.25 Gbits in support of 1080p display
- All-metal casing
- · LED indication of video source devices
- · Easy and affordable way to add four HDMI inputs to your home theater system