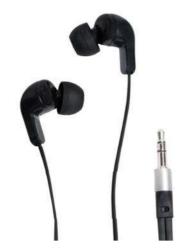

## Stereo In-Ear Headphone

## Feature:

• Clear Sound
The enhanced driver delivers high quality sound.

Noise-isolation Capability

The in-ear design reduces background noise and sound leakage significantly.

Comfort Fit Silicone

Included 2 sets extra soft silicone ear buds for personalized conform fit.

• 3,5mm Audio Connect

3,5mm audio jack works with most of smart phones, and audio devices.

| Speaker            | 9mm Dynamic type |
|--------------------|------------------|
| Impedance          | 16 ± 3 Ohms      |
| Sensitivity        | $88 \pm 3dB$     |
| Frequency          | 20-20.000Hz      |
| Rated Power        | 1 mW             |
| Max. Power Input   | 3 mW             |
| Weight (with cord) | 9 g              |
| Cable length       | 1,2 M            |
| Connector          | 3,5mm audio plug |