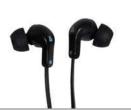

## Stereo In-Ear Headphone

## Feature:

• Clear Sound
The enhanced driver delivers high quality sound.

Noise-isolation Capability

The in-ear design reduces background noise and sound leakage significantly.

Comfort Fit Silicone

Included 2 sets extra soft silicone ear buds for personalized conform fit.

• 3,5mm Audio Connect

3,5mm audio jack works with most of smart phones, and audio devices.

| Speaker            | 9mm Dynamic type |
|--------------------|------------------|
| Impedance          | 16 ± 3 Ohms      |
| Sensitivity        | $88 \pm 3dB$     |
| Frequency          | 20-20.000Hz      |
| Rated Power        | 1 mW             |
| Max. Power Input   | 3 mW             |
| Weight (with cord) | 9 g              |
| Cable length       | 1,2 M            |
| Connector          | 3,5mm audio plug |