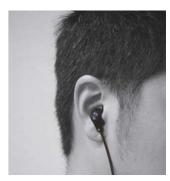

## Feature:

• Clear Sound
The enhanced driver delivers high quality sound.



Noise-isolation Capability

The in-ear design reduces background noise and sound leakage significantly.

Comfort Fit Silicone

Included 2 sets extra soft silicone ear buds for personalized conform fit.

• 3,5mm Audio Connect

3,5mm audio jack works with most of smart phones, and audio devices.



| Speaker            | 9mm Dynamic type |
|--------------------|------------------|
| Impedance          | 16 ± 3 Ohms      |
| Sensitivity        | $88 \pm 3dB$     |
| Frequency          | 20-20.000Hz      |
| Rated Power        | 1 mW             |
| Max. Power Input   | 3 mW             |
| Weight (with cord) | 9 g              |
| Cable length       | 1,2 M            |
| Connector          | 3,5mm audio plug |



In-ear design

## **Package Contents:**

- 1 x Stereo In-Ear Headphone
- 1 x User Manual
- 2 sets Ear Buds

## **Packaging Information:**

- Packing Dimension: 90 x 30 x 180mm
- Packing Weight: 0,038kg
- Carton Dimension: 475 x 335 x 335mm
- Carton Q'ty: 100pcs
- Carton Weight: 4,96kg