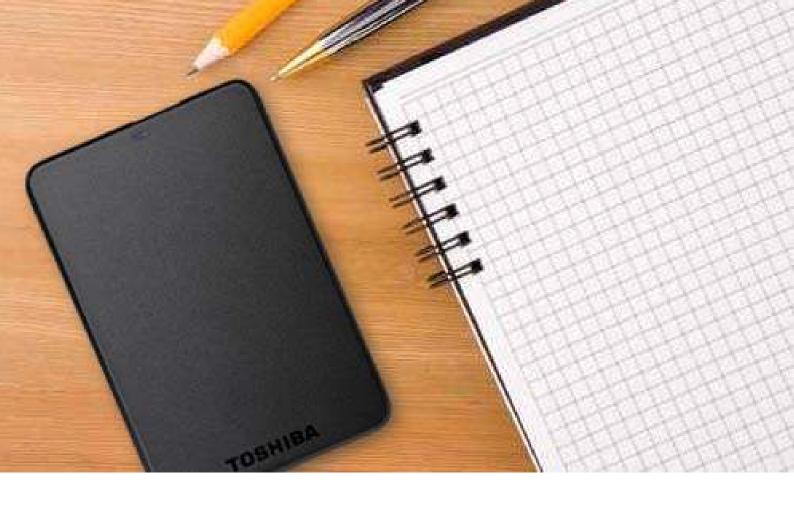

#### **COMPACT CASING**

High capacity storage up to 1TB in a conveniently compact casing.

#### **MAIN FEATURES**

6.3 cm/2.5" external Hard Drive High speed USB 3.0 port Backwards compatible with USB 2.0 USB powered Silent operation Plug & Play

#### **STOR.E BASICS**

| CAPACITY:                   | 500GB, 750GB, 1TB                                                                                                 |
|-----------------------------|-------------------------------------------------------------------------------------------------------------------|
| INTERFACE:                  | USB 3.0 (USB 2.0 compatible)                                                                                      |
| INTERFACE<br>TRANSFER RATE: | max. 5.0 Gbps                                                                                                     |
| ON-BUS POWER:               | max. 900 mA                                                                                                       |
| DIMENSIONS:                 | 118.9 (L) x 79 (W) x 13.5 (H) mm (500GB & 750GB)<br>118.9 (L) x 79 (W) x 16.5 (H) mm (1TB)                        |
| WEIGHT:                     | approx. 150g (500GB & 750GB)<br>approx. 180g (1TB)                                                                |
| BOX CONTENT:                | STOR.E BASICS, USB 3.0 cable ("A" to Micro "B"), Quick Start Guide, Warranty Leaflet, pre-installed User's Manual |
| COLOUR:                     | Matt black                                                                                                        |