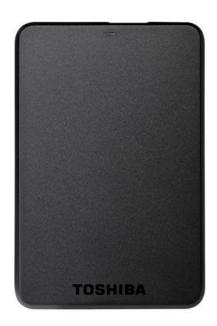

#### **COMPACT CASING**

High capacity storage up to 1TB in a conveniently compact casing.

#### **MAIN FEATURES**

6.3 cm/2.5" external Hard Drive High speed USB 3.0 port Backwards compatible with USB 2.0 USB powered Silent operation Plug & Play

#### **STOR.E BASICS**

| CAPACITY:                   | 500GB, 750GB, 1TB                                                                                                 |
|-----------------------------|-------------------------------------------------------------------------------------------------------------------|
| INTERFACE:                  | USB 3.0 (USB 2.0 compatible)                                                                                      |
| INTERFACE<br>TRANSFER RATE: | max. 5.0 Gbps                                                                                                     |
| ON-BUS POWER:               | max. 900 mA                                                                                                       |
| DIMENSIONS:                 | 118.9 (L) x 79 (W) x 13.5 (H) mm (500GB & 750GB)<br>118.9 (L) x 79 (W) x 16.5 (H) mm (1TB)                        |
| WEIGHT:                     | approx. 150g (500GB & 750GB)<br>approx. 180g (1TB)                                                                |
| BOX CONTENT:                | STOR.E BASICS, USB 3.0 cable ("A" to Micro "B"), Quick Start Guide, Warranty Leaflet, pre-installed User's Manual |
| COLOUR:                     | Matt black                                                                                                        |

## **COLOUR**

Matt black