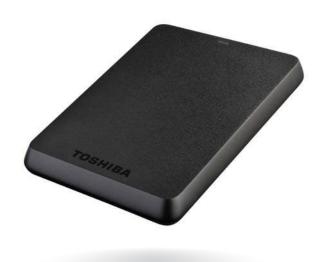

# **STOR.E BASICS**

#### **STOR.E BASICS**

| CAPACITY:                   | 500GB, 750GB, 1TB                                                                                                 |
|-----------------------------|-------------------------------------------------------------------------------------------------------------------|
| INTERFACE:                  | USB 3.0 (USB 2.0 compatible)                                                                                      |
| INTERFACE<br>TRANSFER RATE: | max. 5.0 Gbps                                                                                                     |
| ON-BUS POWER:               | max. 900 mA                                                                                                       |
| DIMENSIONS:                 | 118.9 (L) x 79 (W) x 13.5 (H) mm (500GB & 750GB)<br>118.9 (L) x 79 (W) x 16.5 (H) mm (1TB)                        |
| WEIGHT:                     | approx. 150g (500GB & 750GB)<br>approx. 180g (1TB)                                                                |
| BOX CONTENT:                | STOR.E BASICS, USB 3.0 cable ("A" to Micro "B"), Quick Start Guide, Warranty Leaflet, pre-installed User's Manual |
| COLOUR:                     | Matt black                                                                                                        |

## **COLOUR**

Matt black