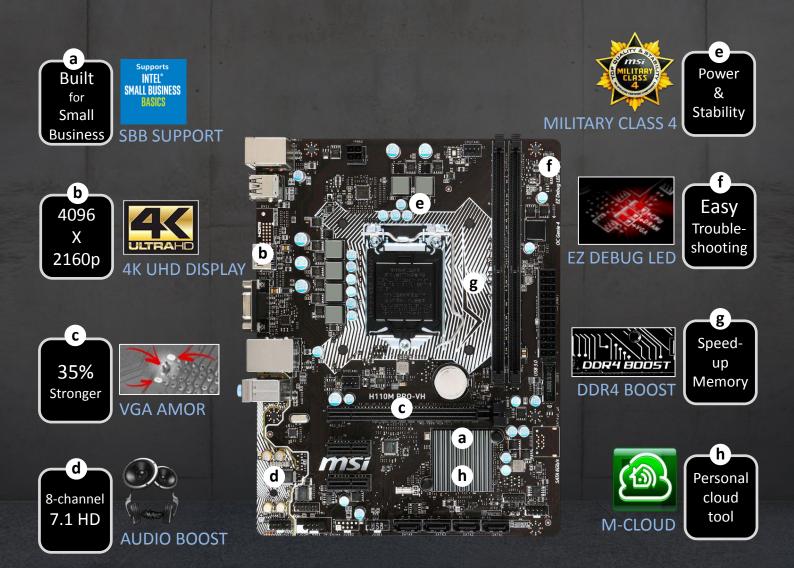

### Making your life easier is our business

The PRO Series motherboards fit in any PC. Quality you can trust with top performance and clever business solutions are key aspects of these motherboards. Make your life easier and boost your business with the super stable, reliable and long-lasting PRO Series motherboards.

#### **SPECIFICATIONS**

| CPU support        | 6th Gen Intel® Core™ / Pentium® / Celeron®<br>processors |
|--------------------|----------------------------------------------------------|
| CPU socket         | LGA 1151                                                 |
| Chipset            | Intel <sup>®</sup> H110 Chipset                          |
| Graphics interface | 1 * PCI-E 3.0 x16                                        |
| Display interface  | HDMI, VGA – Requires Processor Graphics                  |
| Memory support     | 2 DIMMs, Dual Channel DDR4-2133 MHz                      |
| Expansion slots    | 2 * PCI-E x1                                             |
| SATA               | 4 * SATA 6 Gb/s                                          |
| USB                | 4 * USB 3.1 Gen1, 6 * USB 2.0                            |
| LAN                | Realtek <sup>®</sup> Gigabit Ethernet                    |
| Audio              | 8-channel(7.1) HD Audio with Audio Boost                 |
| Others             | COM pin header                                           |
|                    |                                                          |