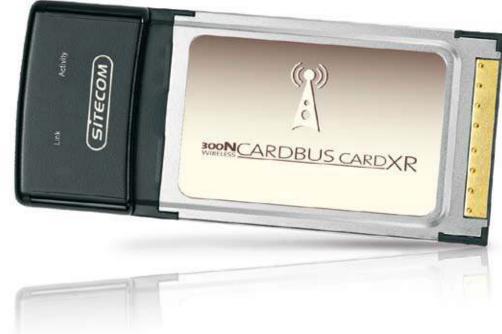

## Data sheet: WL-319

Product code : WL-319

Product name : Wireless Cardbus Card 300N

EAN code : 8716502018024

Simply plug this Wireless Network CardBus Card 300N into the CardBus slot of your laptop, and you'll be able to connect this laptop to any wireless network. And if you have a 300N router and/or other PCs equipped with 300N technology, you can communicate with them wirelessly at extremely high throughput speeds, and over far greater ranges.

Thanks to the integrated WPS technology, this CardBus Card now makes it easier than ever to connect and protect your laptop in wireless networks! Just one press of the button, and the wireless connection is established, including full security according to the latest WPA standard.