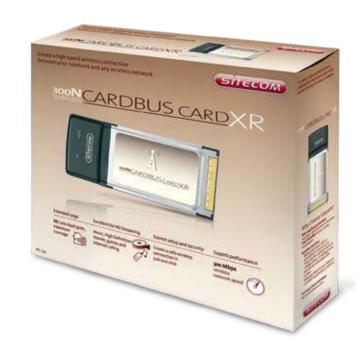

## Data sheet: WL-319

Product code : WL-319

Product name : Wireless Cardbus Card 300N

EAN code : 8716502018024

Simply plug this Wireless Network CardBus Card 300N into the CardBus slot of your laptop, and you'll be able to connect this laptop to any wireless network. And if you have a 300N router and/or other PCs equipped with 300N technology, you can communicate with them wirelessly at extremely high throughput speeds, and over far greater ranges.

## Box content:

- Wireless Cardbus Card 300N
- Driver CD Rom
- User Manual