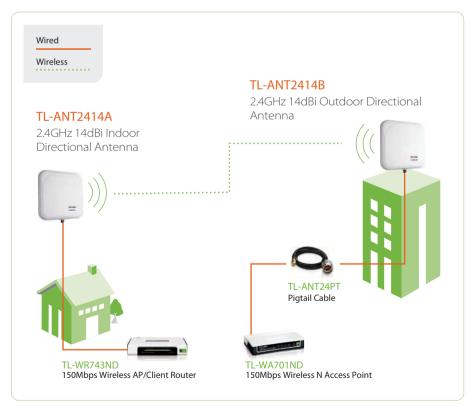

or                                            |
| Mount Style               | Pole Mount / Wall Mount                                     |
| Dimensions (L x W x H mm) | 240 x 240 x 40 mm                                           |
| Operating Temperature     | -10°C~60°C (14°F~140°F);                                    |
| Storage Temperature       | -40°C~80°C (-40°F~176°F)                                    |
| Operating Humidity        | 10%~90% non-condensing                                      |
| Storage Humidity          | 5%~90% non-condensing                                       |
| Standards                 | RoHS, WEEE                                                  |
|                           |                                                             |

## • Diagram:



## Package:

- 14dBi Panel Directional indoor/outdoor Antenna
- Installation mounting kits
- User Guide

## **Optional Accessories:**

- 5meters Antenna Extension Cable TL-ANT24EC5S
- 6meters Low-loss Antenna Extension Cable TL-ANT24EC6N
- Pigtail Cable TL-ANT24PT