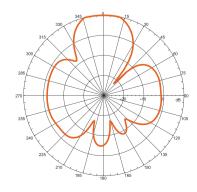

#### • Radiation Patterns:

V-Plane Co-Polarization Pattern

H-Plane Co-Polarization Pattern